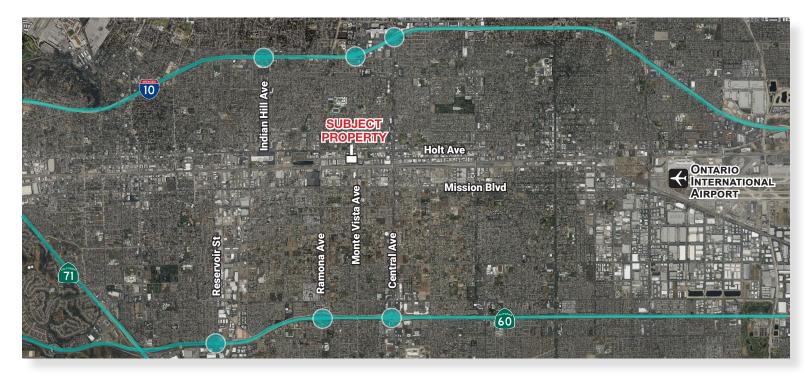

## NEWMARK

|              | Indian Hill Blvd |                  | Monte Vista Av | Montclair<br>Plaza |              |            |  |
|--------------|------------------|------------------|----------------|--------------------|--------------|------------|--|
|              | Holt Blvd        | Brook            | ST CO          |                    |              |            |  |
|              | Mission Blvd     | BIOOR            | 551            | e                  | n Ave        | φ          |  |
| Reservoir St |                  | a∧<br>Bamona Ave |                | Central Ave        | Mountain Ave | Euclid Ave |  |
| \$<br>Reser  | 60               | Ra               |                |                    | ><           |            |  |