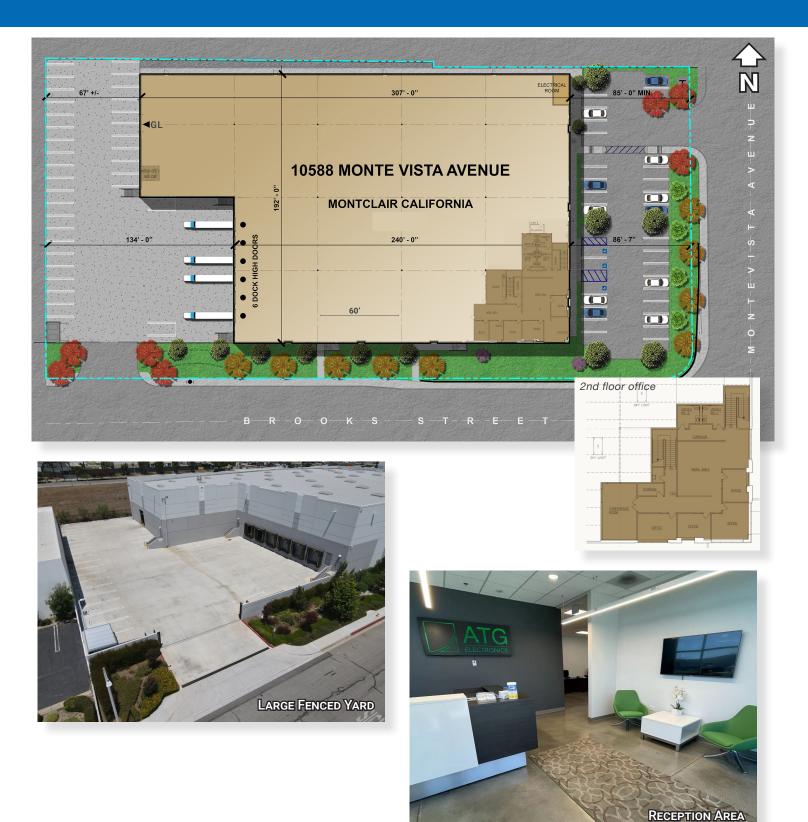

### **Property Highlights**

- > High Image Freestanding Industrial Building
- ➢ Situated on ±2.34 Acres
- ➢ Built in 2019
- ➤ ±7,648 SF Two Story Office Space (4 restrooms)
- 2 Warehouse Restrooms
- Fully Secured Fenced Yard w/ Electric Gate
- > All Concrete Yard and Parking Area
- > 134' Truck Court
- > 6 Dock High Doors Equipped w/ EOD Levelers & Dock Seals
- I Ground Level Door (12' x 14')
- ➢ 65 Auto Parking Stalls
- > 30' Minimum Clear Height
- ESFR Sprinkler System (K25 Heads)
- ➢ 52' x 60' Typical Bay Spacing
- > 400 Amp, 277/480 Volt Power (expandable to 2,000 Amps)
- Warehouse/Will Call Office
- Zoned Holt Blvd Specific Plan (Business Park)