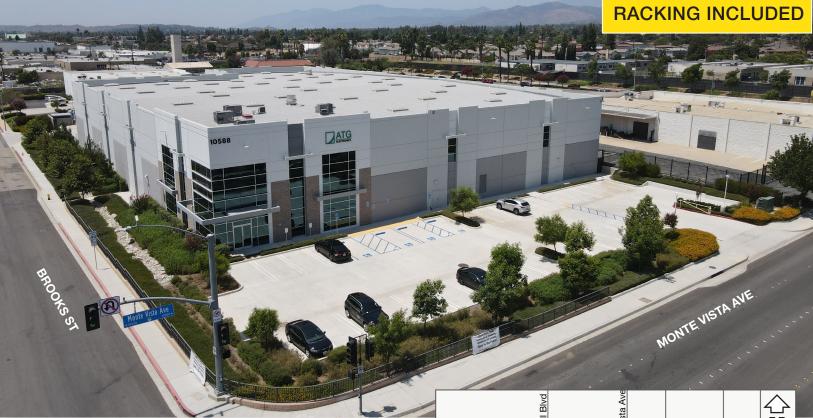

# $\pm 55,487$ SF FOR LEASE

### 10588 Monte Vista Avenue, Montclair, California

### **Property Highlights**

- > High Image Freestanding Industrial Building
- ➢ Situated on ±2.34 Acres
- ➢ Built in 2019
- ➤ ±7,648 SF Two Story Office Space (4 restrooms)
- 2 Warehouse Restrooms
- Fully Secured Fenced Yard w/ Electric Gate
- > All Concrete Yard and Parking Area
- > 134' Truck Court
- > 6 Dock High Doors Equipped w/ EOD Levelers & Dock Seals
- I Ground Level Door (12' x 14')
- ➢ 65 Auto Parking Stalls
- > 30' Minimum Clear Height
- ESFR Sprinkler System (K25 Heads)
- ➢ 52' x 60' Typical Bay Spacing
- > 400 Amp, 277/480 Volt Power (expandable to 2,000 Amps)
- Warehouse/Will Call Office
- Zoned Holt Blvd Specific Plan (Business Park)